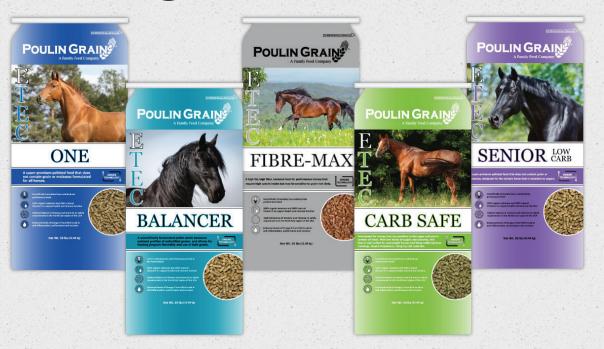

# E-TEC® EQUINE FEEDS

### ONE

Highly fortified pelleted formula with no grains or molasses, designed for horses at any life stage.

### BALANCER

A scientifically formulated pellet which balances nutrient profiles of unfortified grains and allows for feeding program flexibility and use of bulk grains.

### FIBRE-MAX

A high-fat, high-fiber textured super feed for performance horses that require high calorie intake but may be sensitive to grain rich diets.

### CARB SAFE

A pelleted feed formulated for horses that are sensitive to sugar and starches, well-suited for overweight horses and those suffering from Cushings, Insulin Resistance, Tying Up and Laminitis.

### SENIOR LOW CARB

A super-premium pelleted feed that does not contain grain or molasses, designed for the mature horse that is sensitive to sugars and starches.